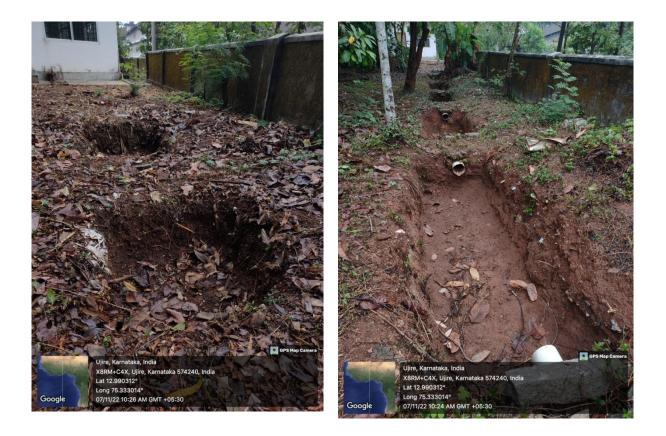

## Rain Water Harvesting Trench at Siddhavana Gurukula and SDM College

UJIRE - 574 240

DAKSHINA KANNADA, KARNATAKA STATE (Re-Accredited at A++ Grade by NAAC) Ph: 08256-236221, 236101(0), Fax: 236220 e-Mail:sdmcollege@rediffmail.com, <u>sdmcollege@sdmcujire.in</u>, Website: www.sdmcujire.in