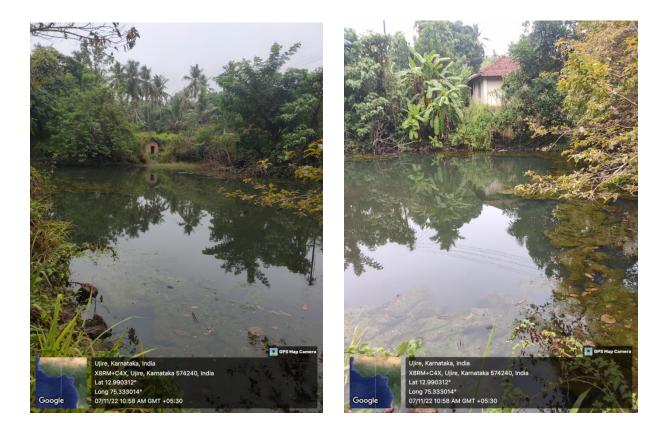

## Pond Caters Irrigation Water for the Arecanut and Coconut Garden at Siddhavana

UJIRE - 574 240

DAKSHINA KANNADA, KARNATAKA STATE (Re-Accredited at A++ Grade by NAAC) Ph: 08256-236221, 236101(0), Fax: 236220 e-Mail:sdmcollege@rediffmail.com, <u>sdmcollege@sdmcujire.in</u>, Website: www.sdmcujire.in