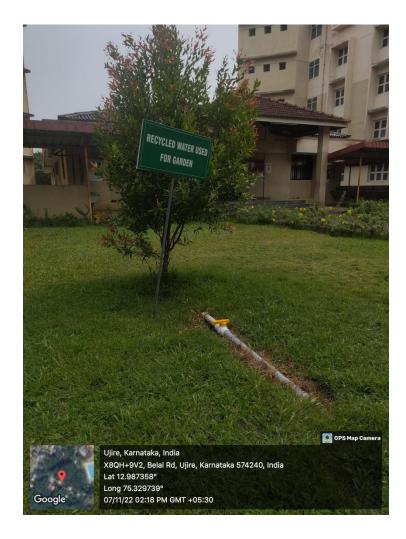

#### STP's Recycled Water is being used to Irrigate our Garden

UJIRE - 574 240

DAKSHINA KANNADA, KARNATAKA STATE (Re-Accredited at A++ Grade by NAAC) Ph: 08256-236221, 236101(0), Fax: 236220 e-Mail:sdmcollege@rediffmail.com, <u>sdmcollege@sdmcujire.in</u>, Website: www.sdmcujire.in