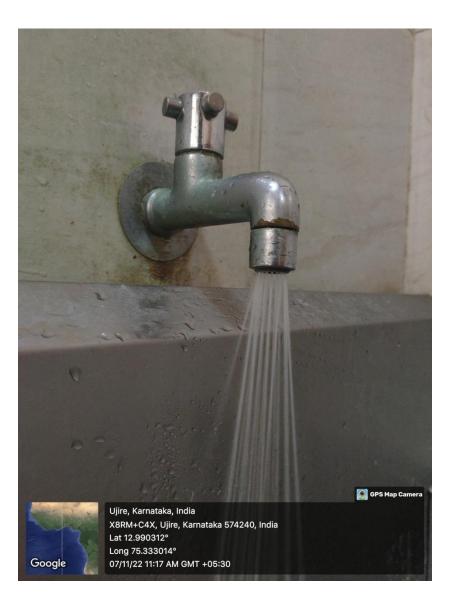

#### Water Saving Faucet Fitted to Save Water

UJIRE - 574 240

DAKSHINA KANNADA, KARNATAKA STATE (Re-Accredited at A++ Grade by NAAC) Ph: 08256-236221, 236101(0), Fax: 236220 e-Mail:sdmcollege@rediffmail.com, <u>sdmcollege@sdmcujire.in</u>, Website: www.sdmcujire.in