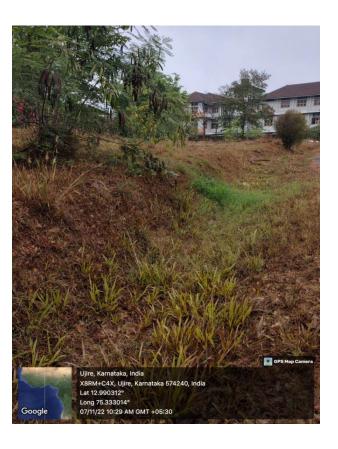

#### **Rain Water Harvesting Pits**

SDM College, Ujire is practicing rain water harvesting in its campus. The college has many pits and bunds in the Degree college campus, Siddhavana Gurukula and Arboretum for rain water harvesting. Following are the pictures which depict the same.